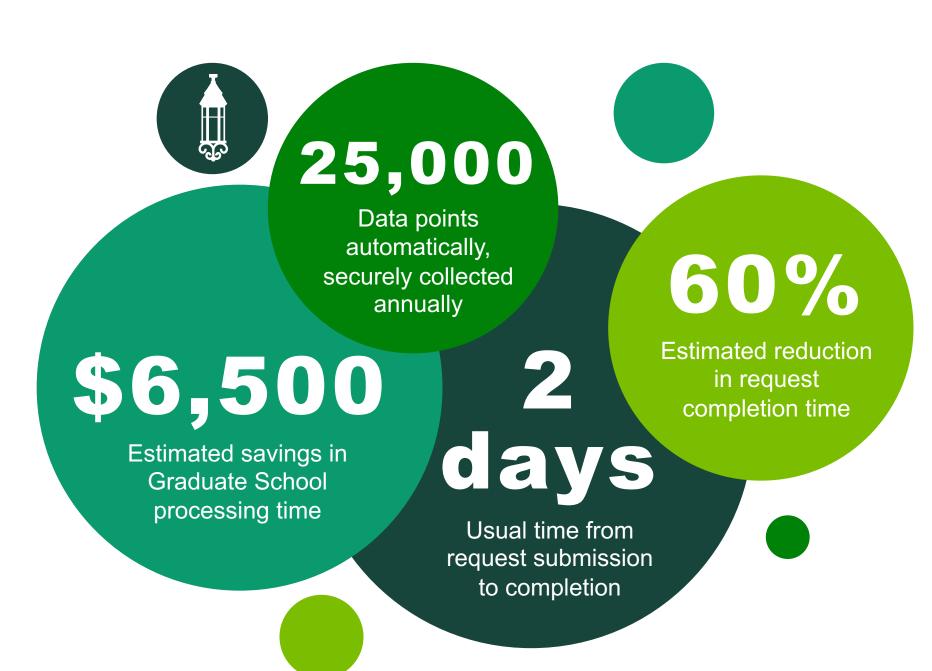

## MSU Graduate School Forms Improvement

**Results from 2021** 

In 2021, the Graduate School digitized and automated 4 forms using Microsoft Forms & Power Automate.

Approvals are now faster, easier, more reliable, more accessible, and more useful.

Automatic, clean data collection means we gain new insights into graduate education at MSU.

automatic English language waiver was requested was the student had a **previous degree instructed entirely in English.**Previous Degree in English 20