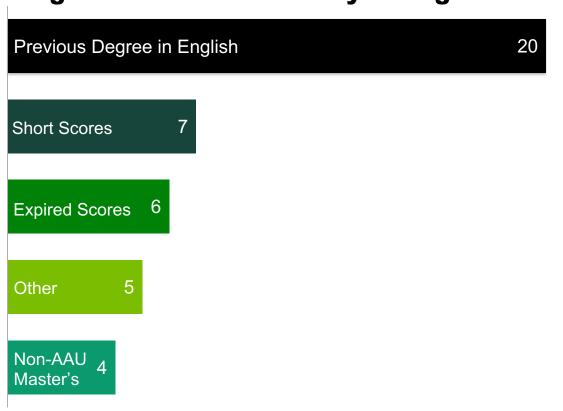

Automatic, clean data collection means we gain new insights into graduate education at MSU.

automatic English language waiver was requested was the student had a **previous degree instructed entirely in English.**Previous Degree in English 20

In Fall 2021, the most common reason a non-

On average, graduate students add a specially-approved committee member about the same time committees normally form.

Master's

Infographic template by Demond Wong, HubSpot