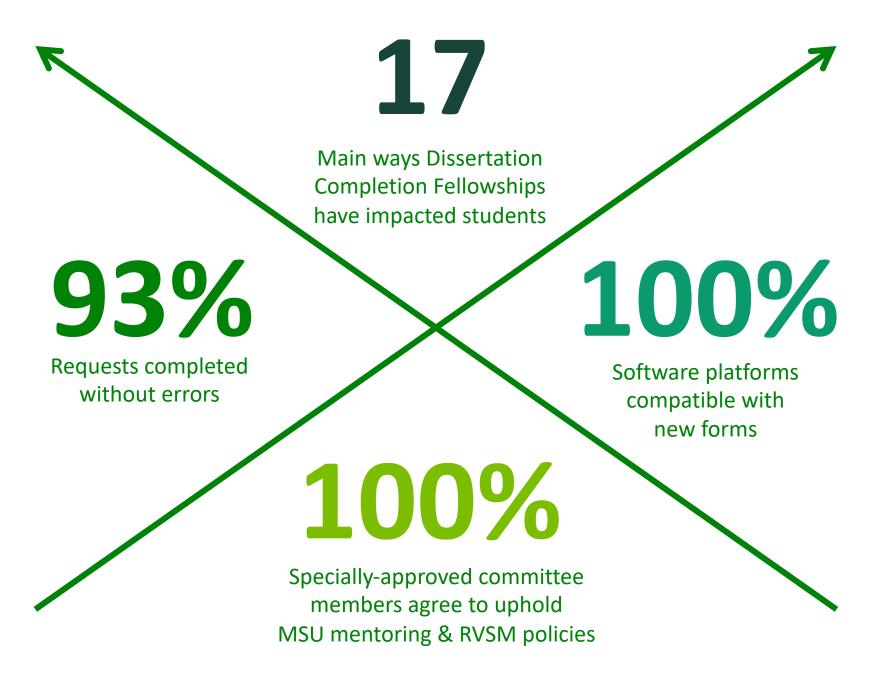

## MSU Graduate School Forms Improvement

**Results from 2021** 

In 2021, the Graduate School digitized and automated 4 forms using Microsoft Forms & Power Automate.

Approvals are now faster, easier, more reliable, more accessible, and more useful.

Automatic, clean data collection means we gain new insights into graduate education at MSU.

automatic English language waiver was requested was the student had a **previous degree instructed entirely in English.**Previous Degree in English 20