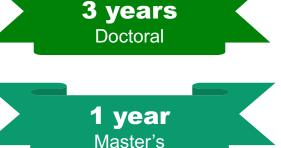

In Fall 2021, the most common reason a non-

On average, graduate students add a specially-approved committee member about the same time committees normally form.

Master's

Infographic template by Demond Wong, HubSpot